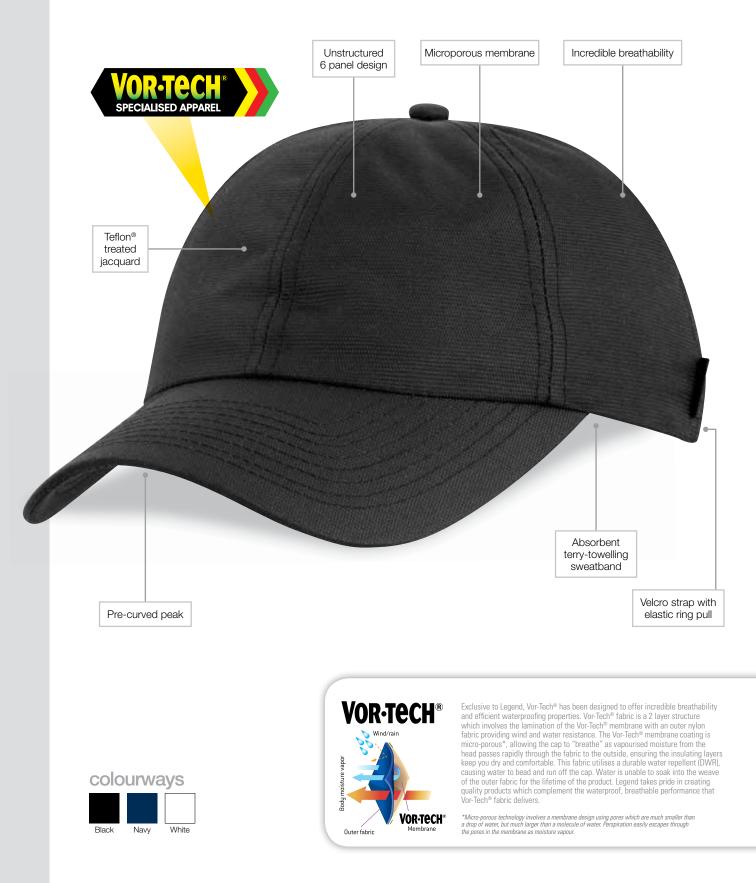

4012

Ideal for all types of weather, the unique Vor-tech construction is your barrier against the elements.

Specifications:

| MATERIAL:            | Teflon treated jacquard nylon,<br>microporous membrane, AZO free                                                                                                                                                                                                                |
|----------------------|---------------------------------------------------------------------------------------------------------------------------------------------------------------------------------------------------------------------------------------------------------------------------------|
| DECORATION TYPES:    | Embroidery                                                                                                                                                                                                                                                                      |
| DECORATION AREAS:    | Embroidery areas<br>Centre Front: 58mm h x 120mm w<br>Side: 40mm h x 70mm w<br>Back (above arch): Text – 10mm h x 95mm w<br>Logo – 45mm h x 45mm w                                                                                                                              |
| DESCRIPTION:         | <ul> <li>Teflon<sup>®</sup> treated jacquard</li> <li>Unstructured 6 panel design</li> <li>Microporous membrane</li> <li>Incredible breathability</li> <li>Pre-curved peak</li> <li>Absorbent terry-towelling sweatband</li> <li>Velcro strap with elastic ring pull</li> </ul> |
| PACKAGING:           | 25 pieces packed into one poly bag per inner.                                                                                                                                                                                                                                   |
| CARTON QUANTITY:     | 150 units                                                                                                                                                                                                                                                                       |
| CARTON MEASUREMENTS: | 62cm x 40cm x 53cm                                                                                                                                                                                                                                                              |
| CARTON WEIGHT:       | 12.5kg                                                                                                                                                                                                                                                                          |